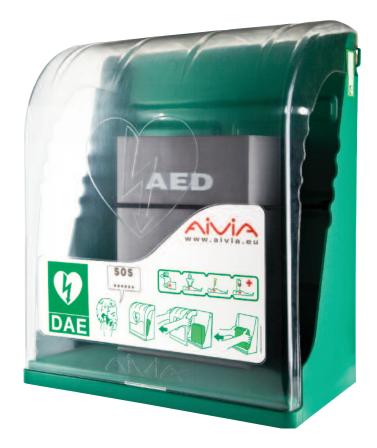

#### Presentation

The AIVIA «S» is designed for an indoor positioning.

Combining strength and lightness, the AIVIA «S» is composed of 2 distinct parts:

- the polycarbonate cover,
- the ABS chassis.

These materials are well known in the industry, giving excellent shock resistance properties.

Access to the AED is protected by coated seals.

#### Markings

On the front cover are shown the survival sequence and three clear pictograms with instruction for use.