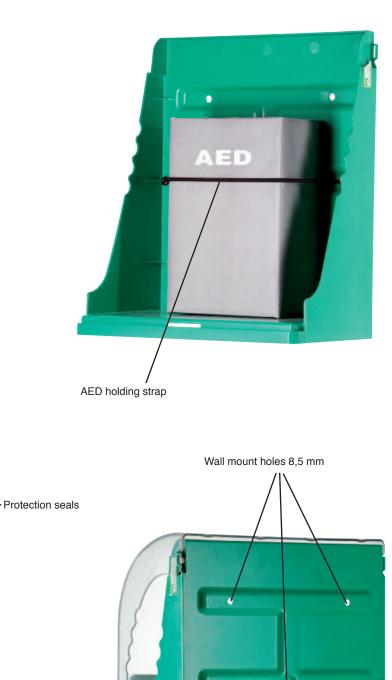

### Wall mounted AED support Automated External Defibrillator

#### Presentation

The AIVIA «S» is designed for an indoor positioning.

Combining strength and lightness, the AIVIA «S» is composed of 2 distinct parts:

- the polycarbonate cover,
- the ABS chassis.

These materials are well known in the industry, giving excellent shock resistance properties.

Access to the AED is protected by coated seals.