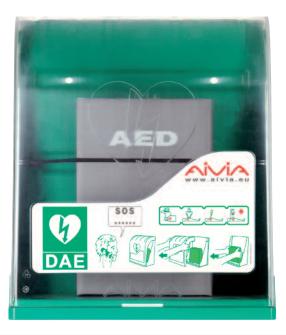

#### Markings

On the front cover are shown the survival sequence and three clear pictograms with instruction for use.