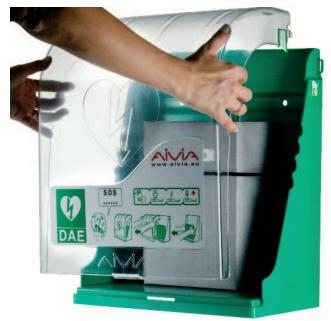

### Wall mounted AED support Automated External Defibrillator

# AIVIA «S»

#### Presentation

The AIVIA «S» is designed for an indoor positioning.

Combining strength and lightness, the AIVIA «S» is composed of 2 distinct parts:

- the polycarbonate cover,
- the ABS chassis.

These materials are well known in the industry, giving excellent shock resistance properties.

Access to the AED is protected by coated seals.

#### Markings

On the front cover are shown the survival sequence and three clear pictograms with instruction for use.







## AIVIA «S»

#### **Dimensions :**

H = 400 mm, L = 341 mm, P = 198 mm, Weight = 1,5 kg





Product distributed by :

**PYRES.COM** Mas des Tilleuls 66680 Canohès - FRANCE Tél : +33 (0)4 68 68 39 68

Tél : +33 (0)4 68 68 39 68 Fax : +33 (0)4 68 68 39 69 aivia@pyres.com www.pyres.com